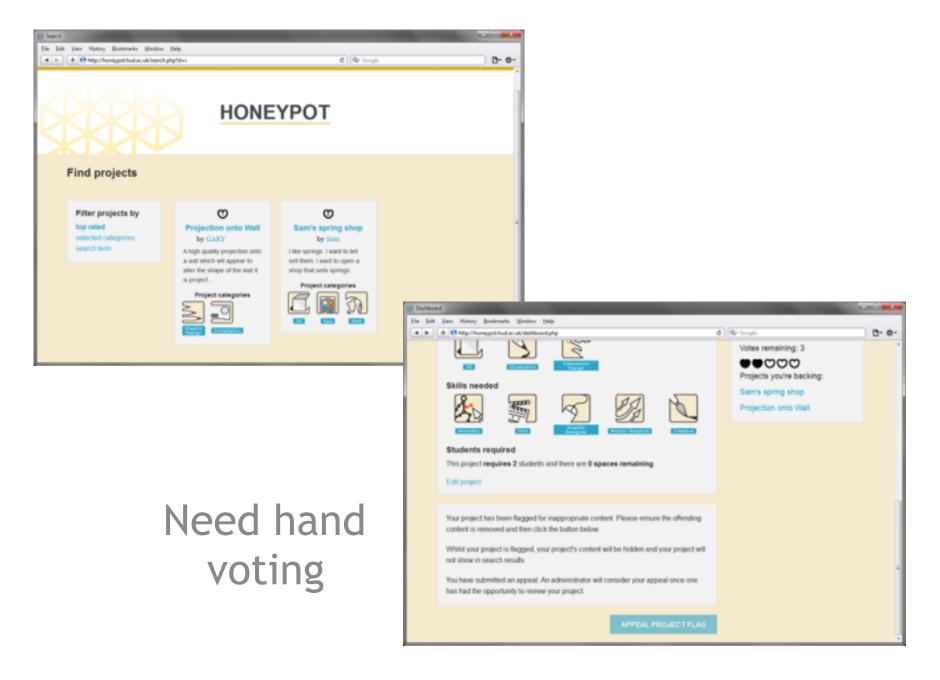

# Skills

Please select your three skills carefully, as you cannot change these later.

| General           | Design             | Engine   |
|-------------------|--------------------|----------|
| Confident Speaker | III 3D Modeller    | E Comm   |
| Creative .        | Animator           | Engineer |
| E Fast Learner    | EFim               | Devek    |
| E Finisher        | C Graphic Designer | Electro  |
| E Front Man       | E Illustrator      | C Engine |
| Croup Leader      | Motion Graphics    | E Mecha  |
| Innovator         | Photography        | Prototy  |
| C Researcher      | E Sketcher         |          |
|                   |                    | E Softe  |

## eering

Communications Engineer Developer Engineer Engineer Mechanical Engineer Prototyper Software Engineer Systems Architect