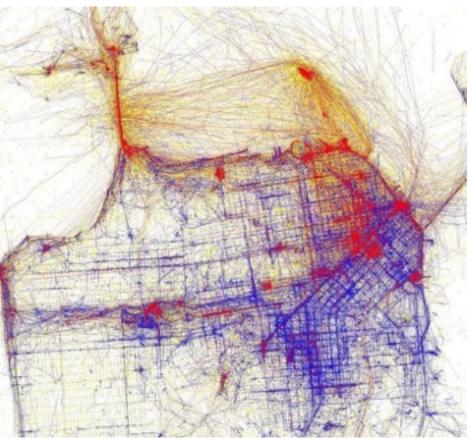

Next Seed Fund Focus

Opportunatic whereapy Partner

The Changing Light
<a href="Lawrence Ferlinghetti">Lawrence Ferlinghetti</a>, 1919

The changing light
 at San Francisco
 is none of your East Coast light
 none of your
 pearly light of Paris

The light of San Francisco
is a sea light
an island light

And the light of fog

blanketing the hills

drifting in at night

through the Golden Gate

to lie on the city at dawn

And then the halcyon late mornings
after the fog burns off
and the sun paints white houses
with the sea light of
with sharp clean shadows
making the town look like
it had just been painted

But the wind comes up at four o'clock sweeping the hills

And then the veil of light of early evening

And then another scrim

when the new night fog

floats in

And in that vale of light the city drifts

anchorless upon the