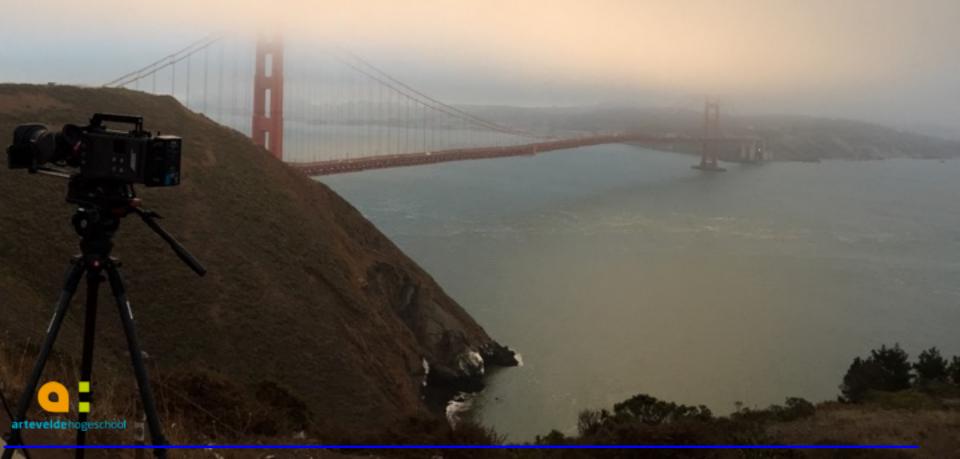

Next Seed Fund Focus

Opportunatic whereapy Partner

The Changing Light
<a href="Lawrence Ferlinghetti">Lawrence Ferlinghetti</a>, 1919

The changing light
 at San Francisco
 is none of your East Coast light
 none of your
 pearly light of Paris

The light of San Francisco
is a sea light
an island light

And the light of fog

blanketing the hills

drifting in at night

through the Golden Gate

to lie on the city at dawn

And then the halcyon late mornings
after the fog burns off
and the sun paints white houses
with the sea light of
with sharp clean shadows
making the town look like
it had just been painted